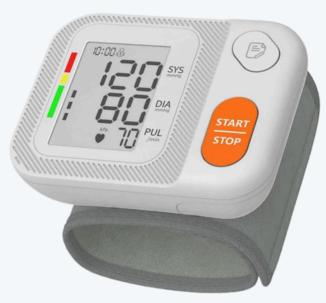

# Prime Care

ONLY **£25** €29.50

- 🗸 Automatic inflation & deflation
- ✓ 2 users can each store 199 readings
- ✓ Irregular heartbeat detection
- **✓** Clear 1.85" LCD display
- Colour-coded blood pressure indicator
- Automatic power off
- ✓ Date & time display
- ✓ High accuracy and stability

### AUTOMATIC WRIST BLOOD PRESSURE MONITOR

A fantastic device that allows you to monitor your blood pressure & heart rate from your wrist in the comfort of your own home. It stores a record of readings so you can share your results with a healthcare professional whenever required. Requires  $2 \times AAA$  batteries (not included). AAA batteries are available on code 13459 for only £3 / €3.60.

14292 £25/€29.50