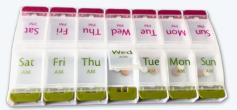

# **EASY OPEN 7 DAY PILL BOX**

This 7-day pill box is a great way to organise your daily AM and PM pills. With easy-to-open press-down buttons, it's ideal for people who have limited manual dexterity. Each compartment is generously sized, perfect for those who have to take multiple tablets, and is colour coded between AM and PM. Plastic. Each compartment size: L3.5 x W3cm. Total size: L22 x W11.5 x D2.5cm.

## 14423 £10/€12