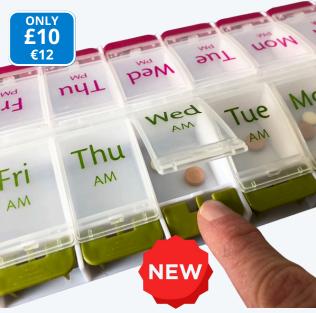

# **EASY OPEN 7 DAY PILL BOX**

This 7-day pill box is a great way to organise your daily AM and PM pills. With easy-to-open press-down buttons, it's ideal for people who have limited manual dexterity. Each compartment is generously sized, perfect for those who have to take multiple tablets, and is colour coded between AM and PM. Plastic. Each compartment size: L3.5 x W3cm. Total size: L22 x W11.5 x D2.5cm.

## 14423 £10/€12