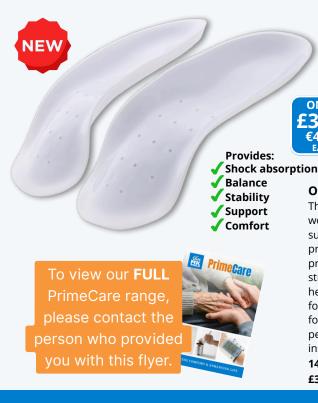

### **ORTHOTIC SHOE INSOLES**

ONLY £3.50

The orthotic shoe insoles, available for men and women, are designed to provide essential support and alignment for the feet and ankles, promoting overall body comfort. By maintaining proper foot positioning, the insoles help alleviate strain on joints, muscles and ligaments. They also help reduce discomfort associated with common foot conditions. Suitable for various types of footwear, with each insole easily trimmable for a perfect fit. One size fits all. Polypropylene. 2 insoles per pack.

14373 WOMEN 14374 MEN £3.50/€4.10 EACH