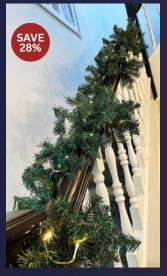

# CHRISTMAS

9ft Garland Was £16/€19 Now £11.50/€13.50

9ft Snow Tipped Garland Was £17/€20 Now £11.50/€13.50 Our two garlands, both with 240 tips, are great for adding décor to staircases, mantlepieces, windows and much more. Made from PVC. Fairy lights not included. Size of each garland is: L275 x W25cm. 90381 NORMAL 90380 SNOW TIPPED