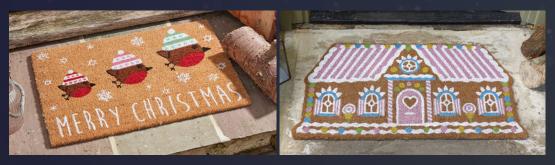

#### **Decoir Mat - Festive Robins**

Was £15/€18 Now £11.50/€13.50 Decoir Mat - Gingerbread House

#### Was £15/€18 Now **£11.50/€13.50**

These handcrafted decoir mats, available in Festive Robins or Gingerbread House, are made from durable natural coir that removes mud and dirt from shoes and boots. They're easy to clean too, simply brush when dry! Slipresistant PVC backing. Suitable for indoor or outdoor use. L40 x W60cm. 90660 FESTIVE ROBINS 90661 GINGERBREAD HOUSE