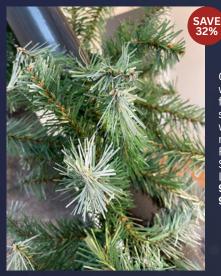

# CHRISTMAS

9ft Garland Was £16/€19 Now £11.50/€13.50

9ft Snow Tipped Garland Was £17/€20 Now £11.50/€13.50 Our two garlands, both with 240 tips, are great for adding décor to staircases, mantlepieces, windows and much more. Made from PVC. Fairy lights not included. Size of each garland is: L275 x W25cm. 90381 NORMAL 90380 SNOW TIPPED