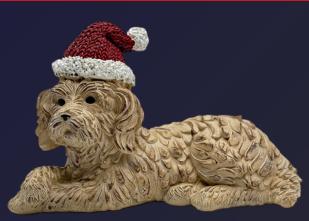

#### **Festive Highland Cow**

Was £14/€16.50 Now £9.50/€11.50

Festive Dog Was £17/€20 Now £11.50/€13

An adorable selection of merry characters, adorning traditional Christmas hats. Available as a Highland Cow, which measures H10 x W11 x D5cm, or Festive Dog, which measures H11 x W18 x D8cm. Resin. Comes boxed. **90731 HIGHLAND COW 90732 DOG** 