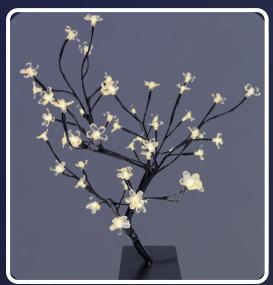

#### 48 LED Blossom Tree - Warm White

Was £25/€29.50

This stylish LED blossom tree will brighten up any indoor space instantly! Standing at 45cm tall and with 48 LED lights is it sure to create a warm atmosphere wherever it is placed. Mains powered. Size:  $H45 \times$ W46cm. 90466