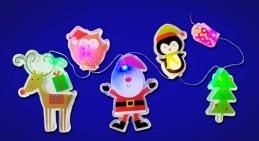

#### **Light Up Gel Window Stickers** Was £6/€7.50 Now £3.50/€4.10

SAVE 42%

Light up gel window stickers feature cute and colour Christmas characters. Simply attach to any clear window or mirrored surface. Requires 2 x CR2032 batteries (included). H15 x W30cm approx. Design may vary. 90604