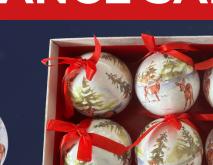

#### Pack of 6 ForestWas £14/€16.50Family BaublesNow £10/€12

SAVE 29%

> Pack of 6 gorgeous baubles. Gift boxed. Plastic. Diam. of each bauble 7.5cm. **90613**

Fairy Pendant - Pink Was £7/€8.50 Now £5/€6

SAVE