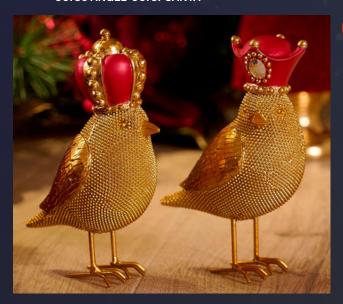

#### Gold Robin - King / Queen

Was £8/€9.50 Now £6/€7.50 EACH

The most regal pair you did ever see! These Robins, available as King or Queen (sold individually), , offer a majestic and festive accent that embodies the spirit of the season. Whether gracing a tabletop, mantelpiece or serving as a focal point in a joyous display, they are a symbol of elegance & joy that enhances the magic & beauty of Christmas. Resin. Each bird comes boxed. Approx. size of each: H14 x W5.5 x D9cm. **90682 QUEEN 90683 KING** 