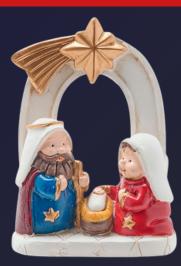

#### **Nativity Family Figurine** Was £6/€7.50 Now £4/

33% Bring the true meaning of Christmas into your home with this charming Nativity Scene figurine. This wonderful ornament depicts the newborn Jesus Christ lying in a manger, watched over by Mary and Joseph. Lovingly hand-painted, with