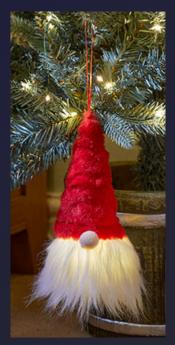

#### Hanging Light Up Gonk

#### Was £8/€9.50 Now £5.50/€6.50

Fall in love with this charming Hanging Light Up Gonk. Auto timer, 4 hours on & 20 hours off. Requires 3 x LR44 batteries (included). Polyester. Size: L17 x W10cm. **90665** 