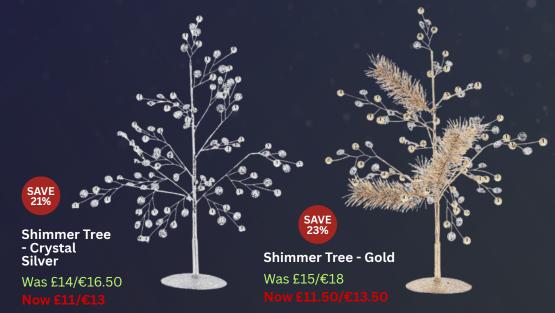

Each tree is adorned with plastic crystals and is available in traditional silver or gold. The gold tree features extra gold pine detail, gold & silver crystals and a gold glittery base. The silver tree has clear & silver crystals with a silver glittery base. Each wire branch can be manipulated into position to suit your style and space. Metal base. Comes boxed. 90734 SILVER 90735 GOLD