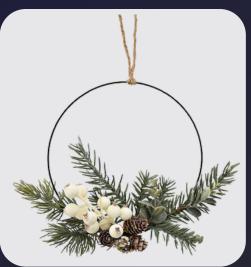

#### Mistletoe Wreath

Was £9/€11

SAVE 56%

This small but stylish faux mistletoe wreath would look beautiful on any door this festive season. Size: H23 x W30cm. 90491