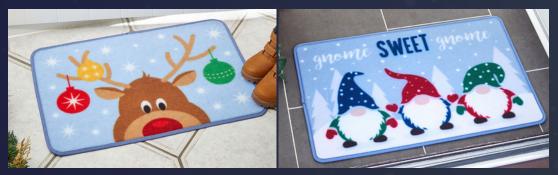

## Doormats

Doormat - Rudolph

#### Doormat - Gnome Sweet Gnome

SAVE 33% Was £7.50/€9 Now £5/€6 Was £7.50/€9

A choice of two fun & festive welcome mats that are bright & colourful and instantly add a touch of cheer! Available in Rudolph or Gnome Sweet Gnome. Machine washable. Indoor use. Polyester. L40 x W60cm. 90659 RUDOLPH 90658 GNOME SWEET GNOME