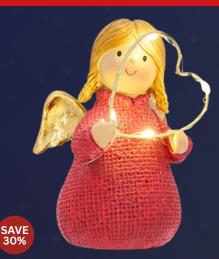

LED Angel with Heart Was £10/€12 Now £7/€8.50 LED Santa with Star Was £18/€21.50 Now £12.50/€15

SAVE

31%

Spread festive cheer with these delightful LED characters. Each features bright LED lights to illuminate your home and is perfect for a mantelpiece, windowsill or festive display. The Santa (H21 x W14 x D8cm, polyresin) and the Angel (H10 x W8 x D5.5cm, resin) both come boxed and include 2 x LR44 batteries. 90736 ANGEL 90737 SANTA