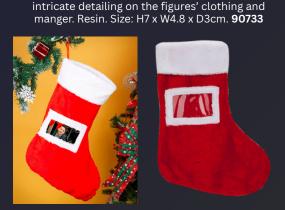

#### **Plush Photo Stocking** Was £6.50/€8 Now £2

SAVE

Add a personal touch this Christmas with this photo stocking. The photo pocket will fit a standard 4 x 6" photo, making this traditionally designed stocking a little more contemporary. Plush. H42 x W30cm. 90608