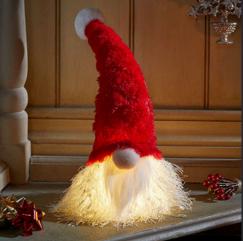

#### Light Up Gonk - 24cm Was £10/€12 Now £7/€8.50

Complete your Gonk collection with this adorable Light Up Gonk. Perfect for sitting on a windowsill, shelf, TV unit or fireplace. Auto timer, 4 hours on & 20 hours off. Requires 4 x LR44 batteries (included). Polyester. L26 x W10cm. **90666** 