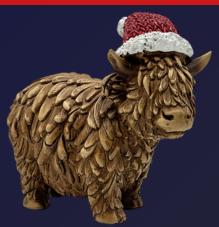

#### **Festive Highland Cow**

Was £14/€16.50 Now £9.50/€11.50

Festive Dog Was £17/€20 Now £11.50/€13

An adorable selection of merry characters, adorning traditional Christmas hats. Available as a Highland Cow, which measures H10 x W11 x D5cm, or Festive Dog, which measures H11 x W18 x D8cm. Resin. Comes boxed. **90731 HIGHLAND COW 90732 DOG** 