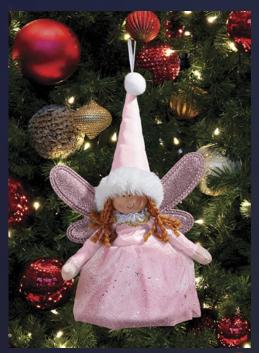

#### Pack of 6 ForestWas £14/€16.50Family BaublesNow £10/€12

SAVE 29%

> Pack of 6 gorgeous baubles. Gift boxed. Plastic. Diam. of each bauble 7.5cm. **90613**

Fairy Pendant - Pink Was £7/€8.50 Now £5/€6

SAVE