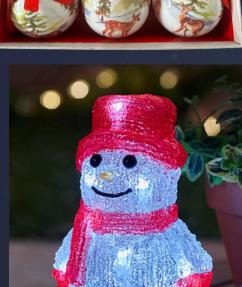

#### Inlit Ice Ornament - Snowman Was £15/€18 Now £11.50/€13.50

Add a festive touch to your home or garden with this colourful Christmas character, crafted from acrylic. The 15cm Snowman contains 12 bright white LEDs and features an auto timer (6 hours on, 18 hours off). Requires 3 x AAA batteries (not included). Suitable for indoor or outdoor use. **90677** 